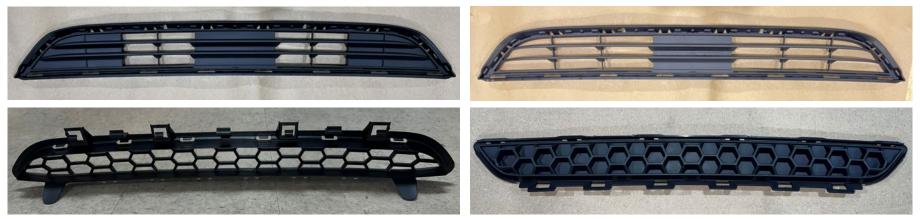

#### **Grille Inserts**

**Injection Molded Parts** 

- Injection molding with over 300 IMM ranging from 40t 3750t
- Serial production and service parts
- Partly including assembly & painting services
- Logistics services by arrangement
- Mold storage available