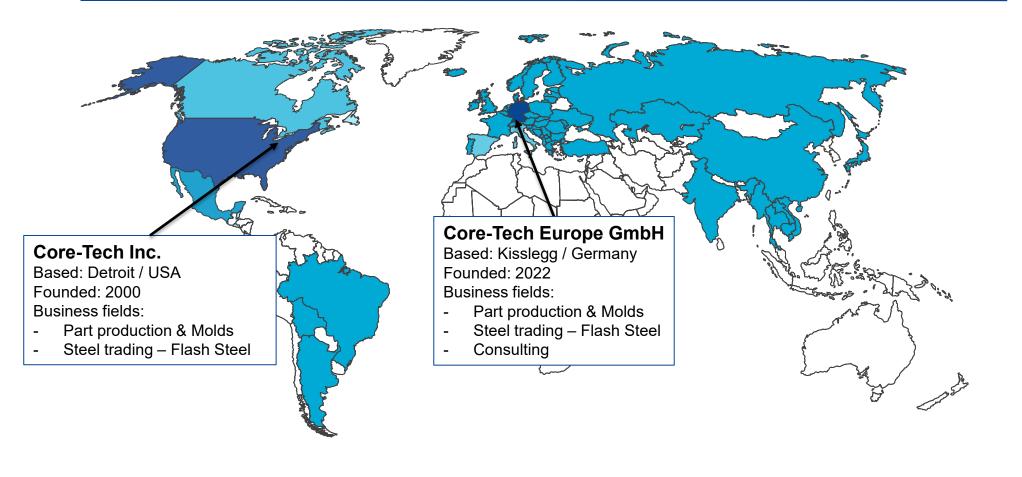

#### **Global Footprint**

Where is Core-Tech based? Which are the main business countries?

Note: Flash Steel is only in NATO- and NATO allies' countries available.

WWW.CORE-TECH-GROUP.COM

Countries of action

Core-Tech Basements