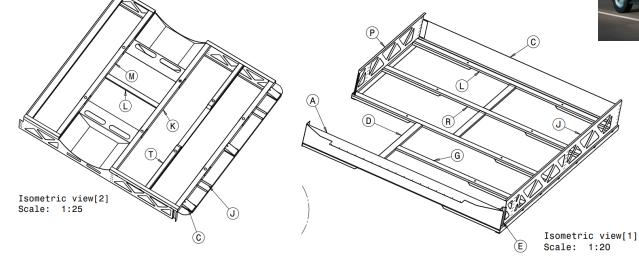

# **References – Agriculture Composites**

15 Years Program

- Component development and production RTM Tools & RTM Components
- Volume: ca. 1000 parts

| IMM Equipment List |                          |                                      |               |     |                |                         |
|--------------------|--------------------------|--------------------------------------|---------------|-----|----------------|-------------------------|
| Pre                | ess Inforn               | nation and                           | Location      |     |                |                         |
| Press Tonnage      | Total #<br>of<br>Presses | Low and<br>High Volume<br>Production | Service Parts | ASM | USA and Mexico | Europe                  |
| 30                 | 2                        | x                                    | x             | x   |                | Romania, Germany        |
| 55                 | 4                        | x                                    | x             | х   | Oh, Mi         | Romania                 |
| 60                 | 4                        | x                                    |               | х   | Puebla, Mexico | Italy, Romania          |
| 67                 | 3                        | x                                    | x             | х   | Mi             | Italy, Romania          |
| 80                 | 8                        | x                                    |               | х   | Puebla, Mexico | Italy, Romania, Germany |
| 85                 | 5                        | x                                    | x             | х   | Mi, NC         |                         |
| 95                 | 2                        | x                                    | x             | х   | Oh, GA         | Italy, Romania, Germany |
| 100 (1k & 2k)      | 2                        | x                                    |               | х   | Puebla, Mexico | Italy, Romania          |
| 100                | 7                        | x                                    | x             | х   | Ca, Mi         | Italy, Romania          |
| 110                | 12                       | x                                    | x             | х   | Mi, NC         | Italy, Romania, Germany |
| 120                | 6                        | x                                    | x             | х   |                | Italy, Romania          |
| 132                | 2                        | x                                    | x             | х   | Oh, Mi         |                         |
| 150                | 3                        | x                                    |               | х   | Puebla, Mexico |                         |
| 150 (1k & 2k)      | 15                       | x                                    | x             | х   | Mi, NC         | Italy, Germany          |
| 170                | 8                        | x                                    | x             | х   | Oh, MI, NC     |                         |
| 200                | 15                       | x                                    | x             | х   | Oh, MI, NC     | Romania, Germany        |
| 220                | 14                       | x                                    | x             | х   | Oh, Mi         | Italy                   |
| 230                | 9                        | x                                    | x             | х   | Mi, GA         | Germany                 |
| 250                | 10                       | x                                    | x             | Х   | Mi, CA, NC     | Romania, Germany        |
| 300                | 15                       | x                                    | x             | Х   | Mi, NC         | Italy, Romania          |
| 315                | 4                        | x                                    | x             | Х   | Mi             |                         |
| 335                | 4                        | x                                    |               | х   | Puebla Mexico  |                         |
| 335                | 5                        | x                                    | x             | х   | Mi, Oh, CA     | Germany                 |