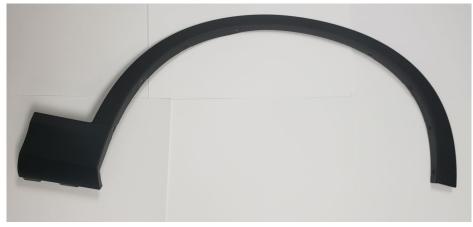

Wheel Arch Moldings

Headlamp Bracket

**Injection Molded Parts** 

- Injection molding with over 300 IMM ranging from 40t 3750t
- Serial production and service parts
- Partly including assembly & painting services
- Logistics services by arrangement
- Mold storage available