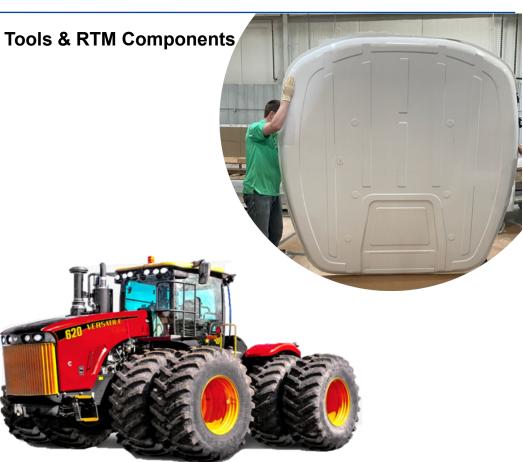

# **References – Agriculture Composites**

15 Years Program

- Component development and production RTM Tools & RTM Components
- Volume: ca. 1000 parts

| IMM Equipment List |                          |                                      |               |     |                |                         |
|--------------------|--------------------------|--------------------------------------|---------------|-----|----------------|-------------------------|
| Pre                | ess Inforn               | nation and                           | Location      |     |                |                         |
| Press Tonnage      | Total #<br>of<br>Presses | Low and<br>High Volume<br>Production | Service Parts | ASM | USA and Mexico | Europe                  |
| 30                 | 2                        | x                                    | x             | x   |                | Romania, Germany        |
| 55                 | 4                        | x                                    | x             | х   | Oh, Mi         | Romania                 |
| 60                 | 4                        | x                                    |               | х   | Puebla, Mexico | Italy, Romania          |
| 67                 | 3                        | x                                    | x             | х   | Mi             | Italy, Romania          |
| 80                 | 8                        | x                                    |               | х   | Puebla, Mexico | Italy, Romania, Germany |
| 85                 | 5                        | x                                    | x             | х   | Mi, NC         |                         |
| 95                 | 2                        | x                                    | x             | х   | Oh, GA         | Italy, Romania, Germany |
| 100 (1k & 2k)      | 2                        | x                                    |               | х   | Puebla, Mexico | Italy, Romania          |
| 100                | 7                        | x                                    | x             | х   | Ca, Mi         | Italy, Romania          |
| 110                | 12                       | x                                    | x             | х   | Mi, NC         | Italy, Romania, Germany |
| 120                | 6                        | x                                    | x             | х   |                | Italy, Romania          |
| 132                | 2                        | x                                    | x             | х   | Oh, Mi         |                         |
| 150                | 3                        | x                                    |               | х   | Puebla, Mexico |                         |
| 150 (1k & 2k)      | 15                       | x                                    | x             | х   | Mi, NC         | Italy, Germany          |
| 170                | 8                        | x                                    | x             | х   | Oh, MI, NC     |                         |
| 200                | 15                       | x                                    | x             | х   | Oh, MI, NC     | Romania, Germany        |
| 220                | 14                       | x                                    | x             | х   | Oh, Mi         | Italy                   |
| 230                | 9                        | x                                    | x             | х   | Mi, GA         | Germany                 |
| 250                | 10                       | x                                    | x             | Х   | Mi, CA, NC     | Romania, Germany        |
| 300                | 15                       | x                                    | x             | Х   | Mi, NC         | Italy, Romania          |
| 315                | 4                        | x                                    | x             | Х   | Mi             |                         |
| 335                | 4                        | x                                    |               | х   | Puebla Mexico  |                         |
| 335                | 5                        | x                                    | x             | х   | Mi, Oh, CA     | Germany                 |