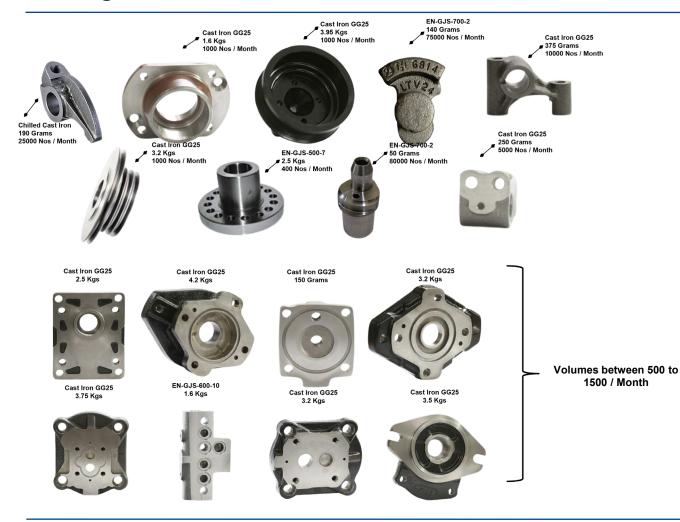

available







Fascia Brackets / Front End Module





Injection Molded Parts inclusive development and design

- Development and production Floor mats & Trunk cover
- Assembly Locks and Logos
- Production injection molding tools, gauges and components











# References – Commercial Vehicles Casting Parts

- Several different parts for After-Service Market or Spare Parts
- Brake disks, brake drums, brake pads

- Aluminum Casted parts Brackets & Covers for Air Compressor Motors & Starter Motors

 Cast Iron, Ductile Iron, Aluminum Alloys & Parts from standard Steels Rods / Bars



This parts can order through Core-Tech Europe incl. all logistic & stock service or directly from our supplier Volmac in India

Confidential



# **References – Current Parts in Production Casting Parts**



Confidential



# **References – Glass Overmolding**

After-Serial Part Produktion

- Hand-Over of 21 molds from Tier-1 to Core-Tech
- Mold reparation and optimizations
- PPAP
- Process Optimization for smaller batches
- Incl. assembly process for 5 parts
- Logistic, packaging and storage on Core-Tech side
- Volume: ca. 15.000 parts







### **References – Medical Technology**

Injection Molded Parts inclusive development and design

- Feasibility study and manufacturability consulting by Core-Tech Group
- Development and conception of all plastic parts
- Production of all injection molding tools & gauges
- Production of injection-molded components total 12 parts
- Volume: 20.000 parts





# **References – Powersport**

### Design responsibility and production of several parts

- Eval